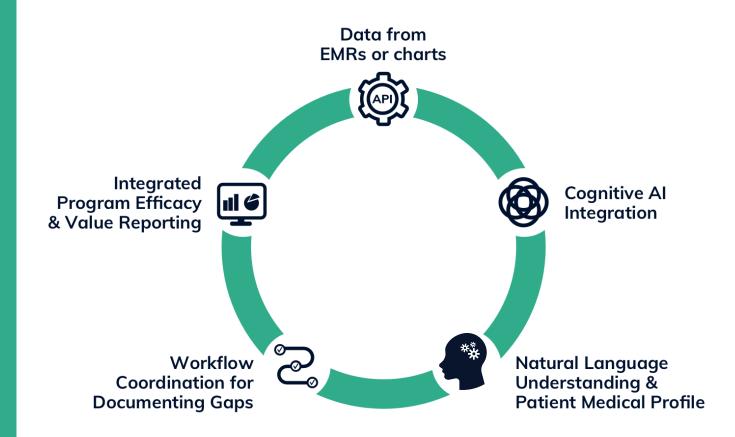

ed on making provider and consumer collaboration more about clinical improvement than administrative process



- Interoperable messages across all specialties that leverage our knowledge repository to guide clinical management
- 2. Provides integrated clinical workflow management on a single page that gives the right level of information to assure quality
- 3. Self-service digital forms save time and reduces errors by integrating with each consumer's medical record and alerts into a unified view across all payers



Page 2 Proprietary and Confidential. © HealthPointe Solutions. All Rights Reserved.

Comprehensive health modules are the primary drivers of administrative processes, augmented by Cognitive Artificial Intelligence (AI), so all your care can be accessed through one system







Integrated workflow from data acquisition to value creation



# Gain more control over your EMR, get efficient clinical processes and insights

#### Convenient

Interactive modules work within your EMR or on any device

Providers can easily see the profile of a consumer's health to address gaps in care

Real-time alerts work with AI to make sure information is presented in a timely manner

Consumer's medical record is part of a connected experience post-visit

#### **Efficient**

Integrated scheduling at the point of care reduces wait times

Treatment pathways assure alignment to clinical standards in each practice

Workflow management gives an accurate picture of health and efficiency in admin

#### **Supportive**

Automated reminders and alerts are supported by evidence-based medicine